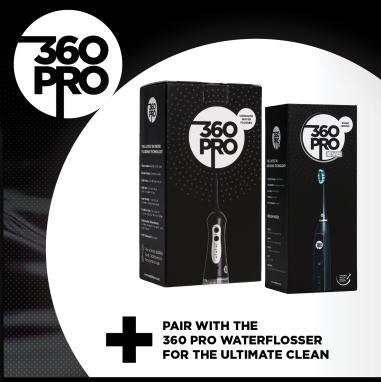

# **INCLUDES:**

- 1 x Evo Sonic Toothbrush in Black
- 1x Charging Base with NZ Wall Plug
- 2 x Regular Soft Brush-heads
- 1x Travel Charging Case
- 1 x USB Charging Cable

# **360PRO EVO**