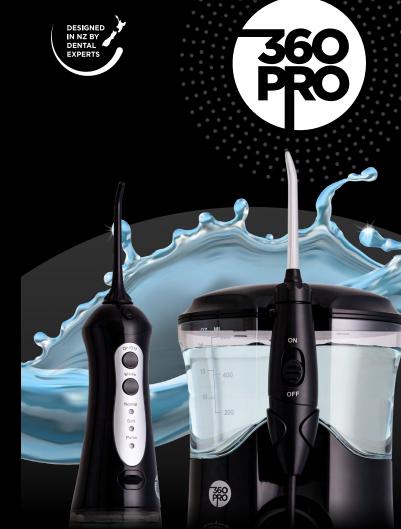

Designed in New Zealand by dental experts, 360PRO products are a great addition to your regular oral care routine.

360PRO Waterflossers offer the most effective combination of pressure and pulse to help flush out plague and bacteria.

# **THREE MODES**

Normal, Soft and Pulse. Pulse is 1400 - 1800 per minute. Pressure range: 30-90 psi.

# **RECHARGABLE LITHIUM BATTERY**

Up to 4 hours charge will last up to 1 week of normal use.

# **WATERPROOF**

IPX7 Waterproof Standard

PAIR WITH THE **360 PRO EVO SONIC** TOOTHBRUSH FOR THE **ULTIMATE CLEAN** 

1x Plug-in Waterflosser, 5x Specialised jet tips,