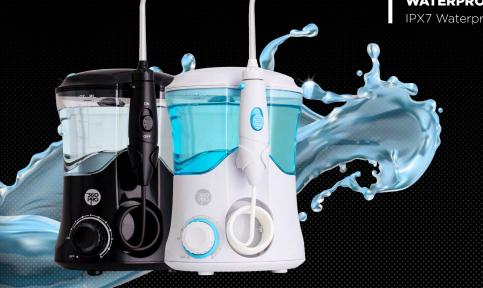

# THE LATEST IN FLOSSING TECHNOLOGY

Our innovative 360PRO Waterflosser range has been designed by New Zealand dental experts to bring you the very best at-home oral care.

### PRESSURE ADJUSTMENT DIAL

10 pressure settings to fine-tune the perfect waterflow. Pressure range: 30-110 psi.

### **FIVE JET TIPS**

Standard jet, Plague, Orthodontic, Periodontal and Tongue cleaner.

# **HIGH PULSE & 360° ROTATING**

360° rotating head to get that perfect all-over clean. High pulse of 1250-1700 per minute.

# **WATERPROOF**

IPX4 Waterproof Standard.

INCLUDES