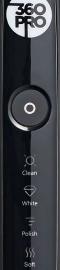

# 5 MODES

- 1. CLEAN: The ultimate in plague removal
- 2. WHITE: Helps to remove surface stains
- **3. POLISH:** To brighten and polish teeth
- 4. SOFT: Gentle mode
- **5. SENSITIVE:** A gentle clean for sensitive teeth and gums

### **BUTTON OPERATED**

Press the power button to cycle through brushing modes.